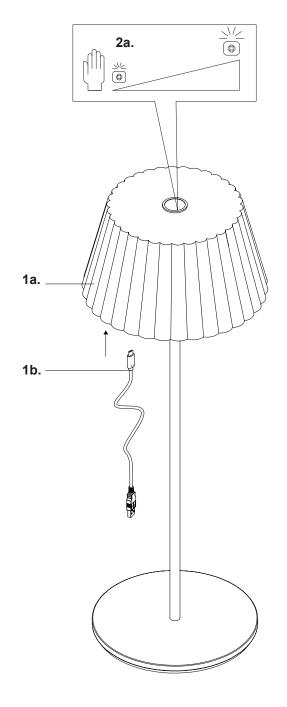

1. Remove the fixture from it's original packaging

**2.** Use hand to activate dimmer. Touch and hold to dim, touch to turn on/off (2a)

**3.** Remove USB cover

**4.** For charging: Insert Type-C charger **(1b)** to fixture **(1a)** 